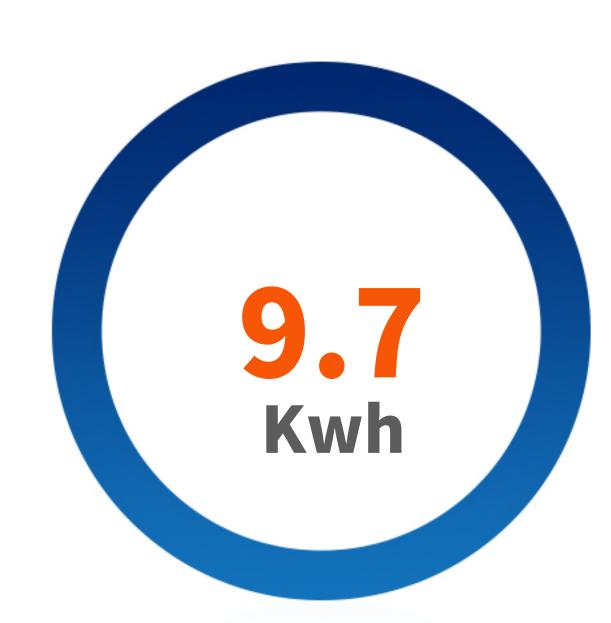

Recovery time after

1 minute door open

3,4 H

Pulling down to -80°C

Daily consumption

\*Typical freezer data based on internal testing with freezer setpoint at -80°C and ambient temperature at 25°C.