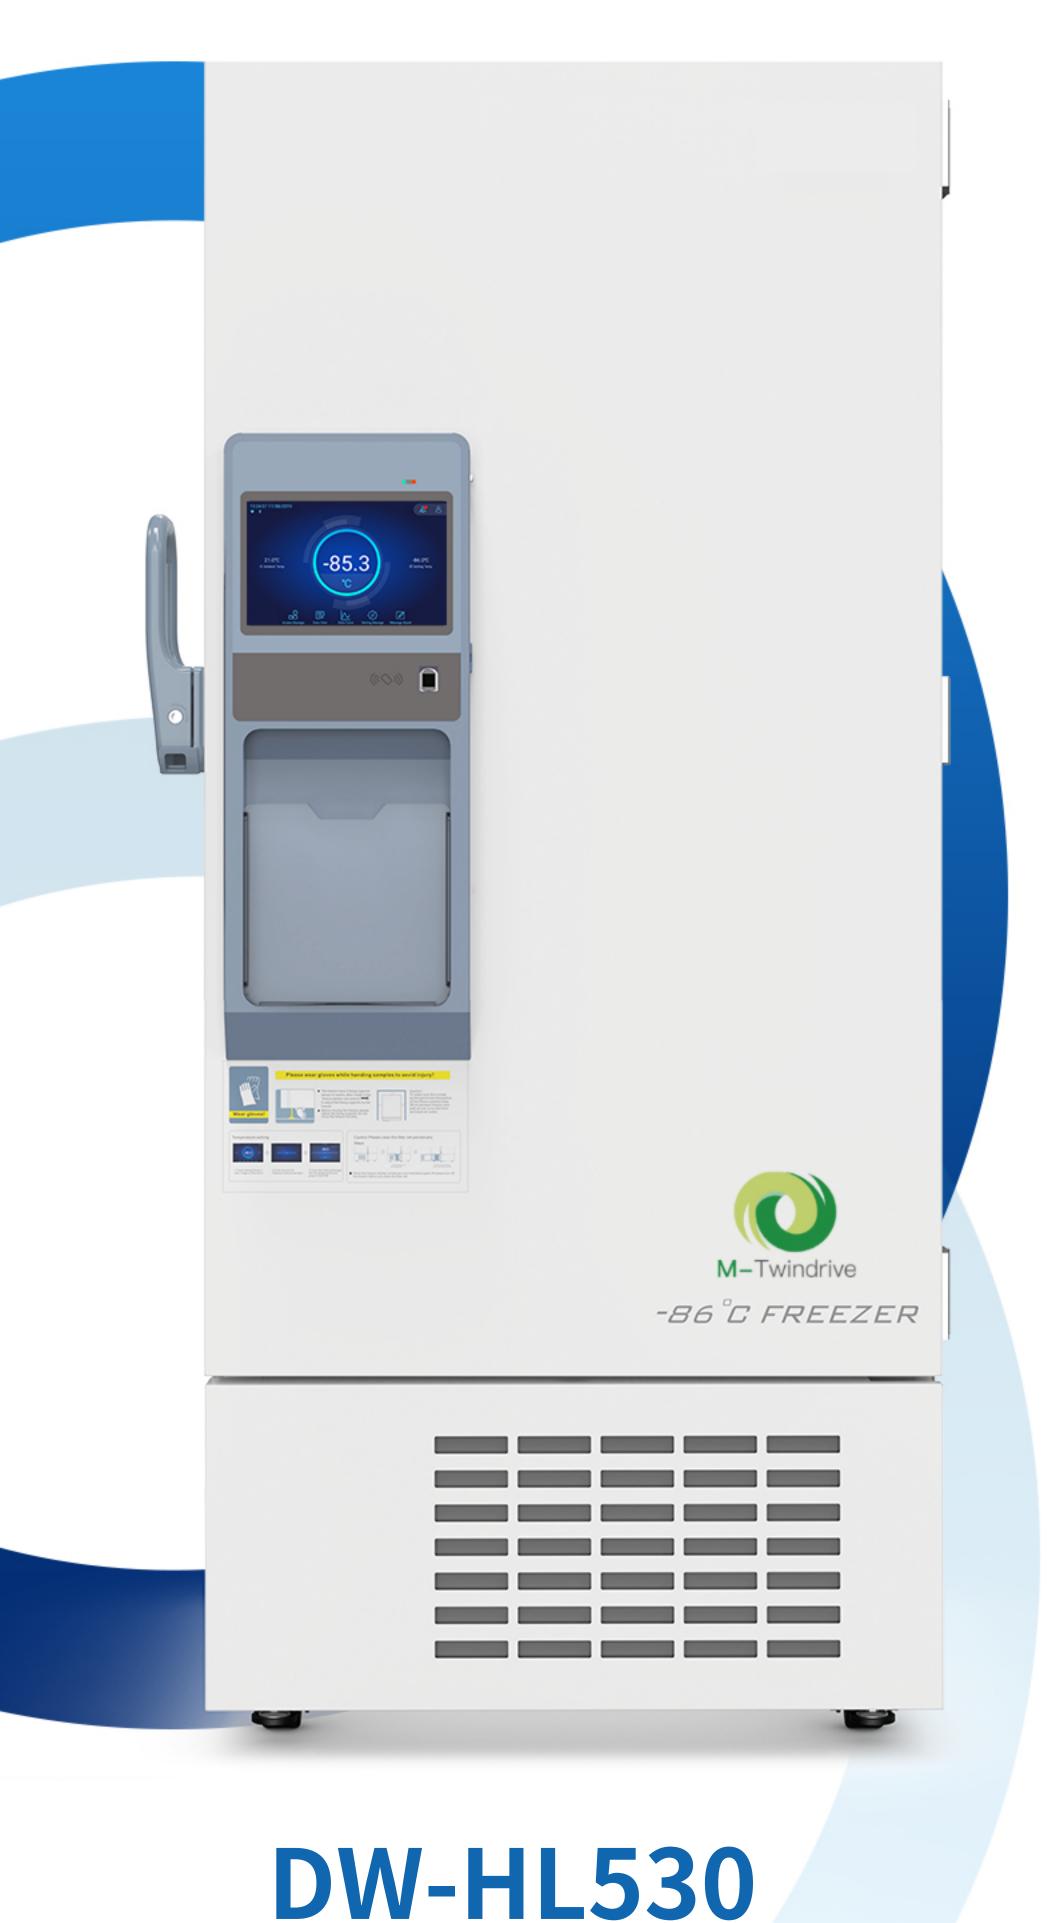

### Dual cooling system

-86°C ULT freezer

M-Twindrive -86°C Ultra Low Temperature Freezer built up by two independent refrigeration systems and the Dual Cooling System offers the highest level of protection, if one system unexpectedly fails the other can maintain the freezer around the -75°C. Valuable and irreplaceable samples can always be securely stored with the highest confidence even if the compressor fails.

# M-TwinDrive Two high-efficiency refrigeration systems

Touch screen
10"LCD touch screen

Extreme labor-saving Ergonomic handle

Vaccum insulation
VIP insulation foaming

Alarms system
10 kinds of alarm functions