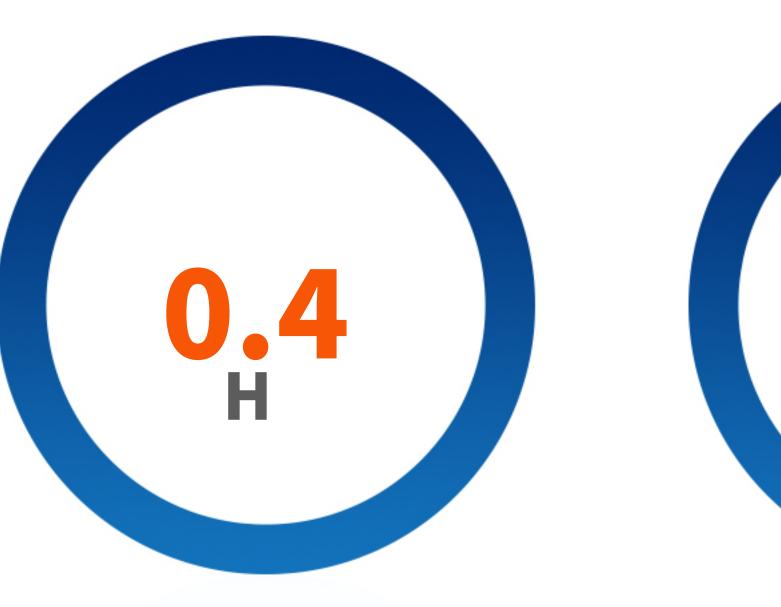

Recovery time after

1 minute door open

3,4 H

Pulling down to -80°C

Daily consumption

\*Typical freezer data based on internal testing with freezer setpoint at -80°C and ambient temperature at 25°C.