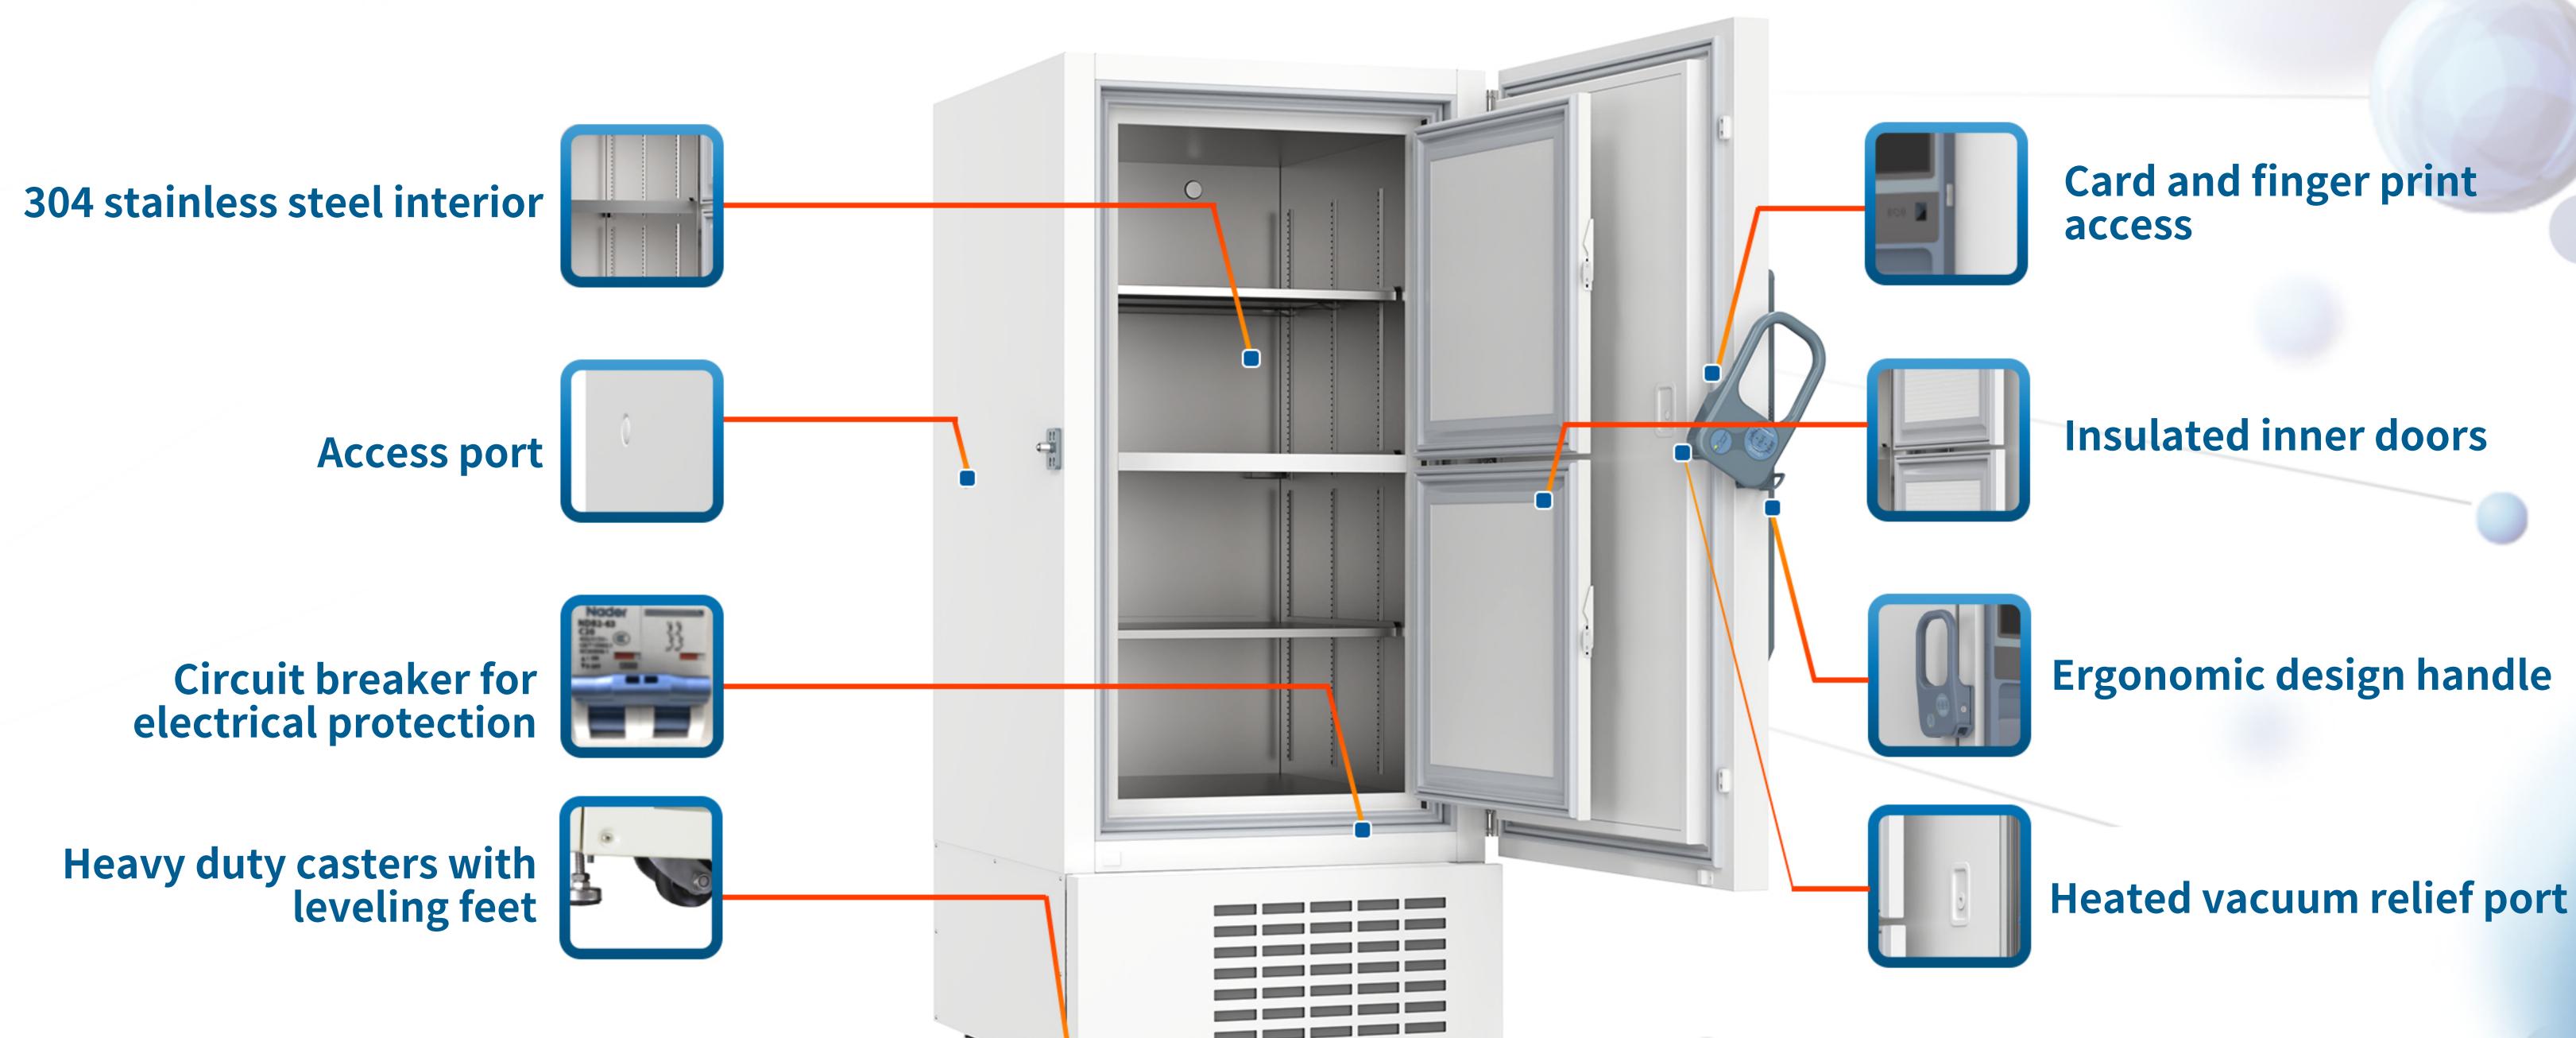

## Features

# M-TwinDrive Two high-efficiency refrigeration systems

Touch screen
10"LCD touch screen

Extreme labor-saving Ergonomic handle

Vaccum insulation
VIP insulation foaming

Alarms system
10 kinds of alarm functions

#### M-TwinDrive models support following optional features:

- Modbus protocol for data transfer
- Card access or finger print access
- Comform to 21 CFR 11 regulation
- CO2 back up system

- Inkless temperature chart recorder
- Racks & Boxes & Tubes