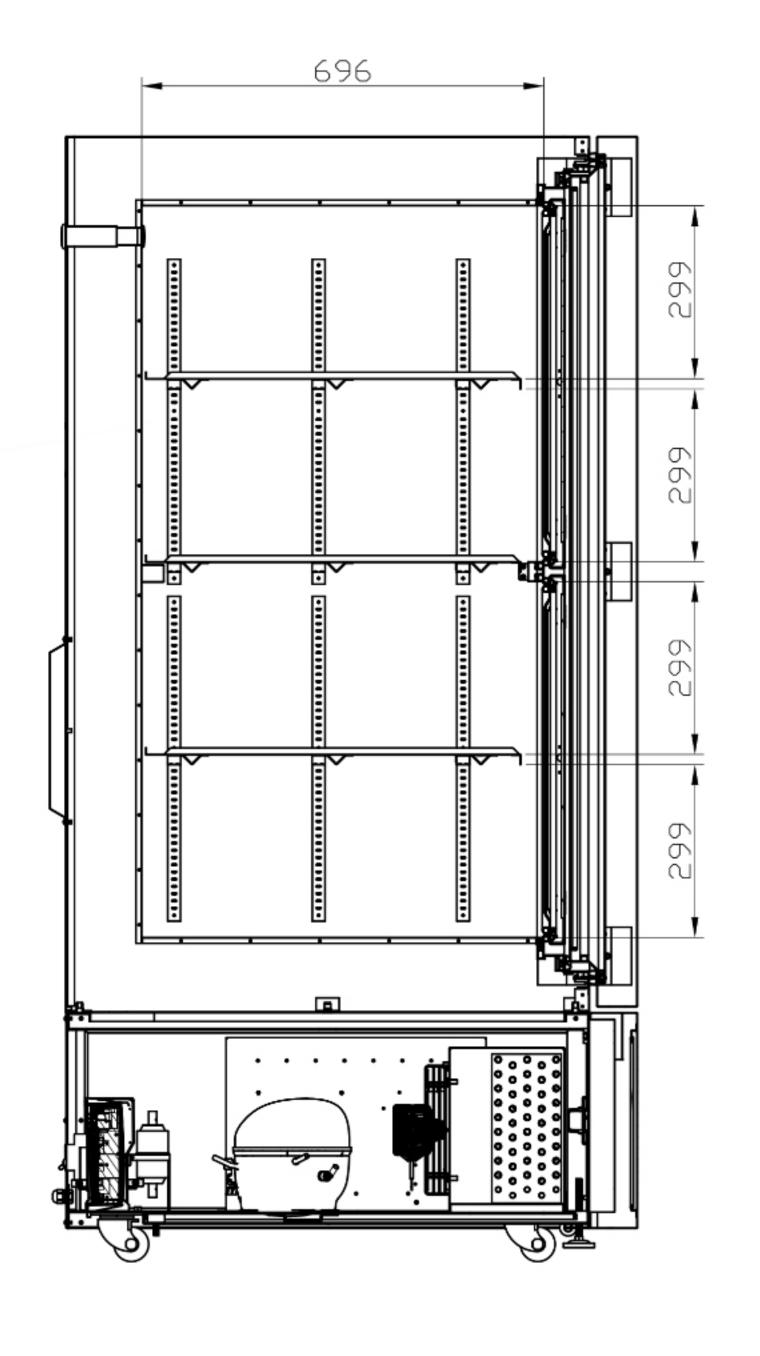

#### Dimensions

| -86°C Ultra-low Temperature Freezer     |                                                     |
|-----------------------------------------|-----------------------------------------------------|
| Model                                   | DW-HL530                                            |
| Power supply(V/HZ)                      | 110-230V/50Hz~60Hz                                  |
| Capacity                                | 530L/18.7Cu.Ft.                                     |
| Internal size (W*D*H) mm/Inch           | 585*696*1266/23.0*27.4*48.4                         |
| External size (W*D*H) mm/Inch           | 930*1041*1947/36.6*41.0*46.7                        |
| Package size (W*D*H) mm/Inch            | 1060*1167*2196/41.7*45.9*86.4                       |
| NW/GW (kgs)                             | 276/355                                             |
| Performance                             |                                                     |
| Temperature range                       | -40~-86°C                                           |
| Ambient temperature                     | 16~32°C                                             |
| Cooling performance                     | -86°C                                               |
| Climate class                           | N                                                   |
| Controller                              | Microprocessor                                      |
| Display                                 | 10'' HD Intelligent touch screen                    |
| Refrigeration                           |                                                     |
| Compressors                             | 2pcs                                                |
| Cooling method                          | Direct cooling                                      |
| Defrost mode                            | Manual                                              |
| Refrigerants                            | HC                                                  |
| Insulation thickness(mm)                | L/R: 130, B: 130                                    |
| Construction                            |                                                     |
| External material                       | Cold rolled steel                                   |
| Inner material                          | Stainless steel                                     |
| Shelves                                 | 3(stainless steel)                                  |
| Access test Port                        | 2pcs. Ø 25 mm                                       |
| Casters                                 | 4+(2 leveling feet)                                 |
| Data logging/ Interval /Memory capacity | USB/Record every 5 minutes/10 years                 |
| Interface                               | Remote alarm contact, RS485                         |
| Backup battery                          | Yes                                                 |
| Alarms                                  |                                                     |
| Temperature                             | High/Low temperature, High ambient temperature      |
| Electrical                              | Power failure, Low battery, Battery power detection |
|                                         | failure                                             |
| System                                  | Sensor failure, main board communication error,     |
|                                         | condenser overheating alarm, door ajar              |
| Accessories                             |                                                     |
| Freezer rack model                      | ZKL304-552B-CT                                      |
| Freezer rack/box (quantity)             | 16/400                                              |