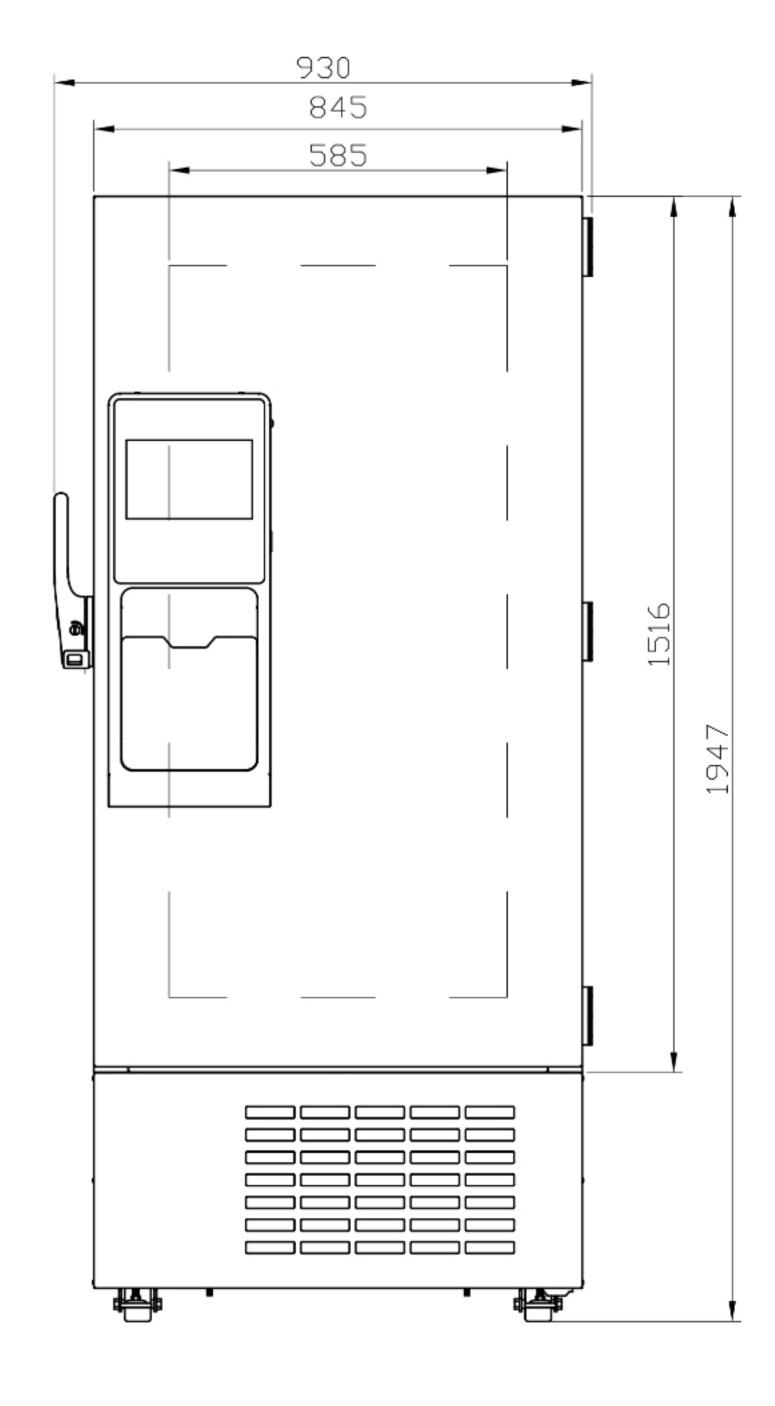

#### Dimensions

| -86°C Ultra-low Temperature Freezer     |                                                     |
|-----------------------------------------|-----------------------------------------------------|
| Model                                   | DW-HL530                                            |
| Power supply(V/HZ)                      | 110-230V/50Hz~60Hz                                  |
| Capacity                                | 530L/18.7Cu.Ft.                                     |
| Internal size (W*D*H) mm/Inch           | 585*696*1266/23.0*27.4*48.4                         |
| External size (W*D*H) mm/Inch           | 930*1041*1947/36.6*41.0*46.7                        |
| Package size (W*D*H) mm/Inch            | 1060*1167*2196/41.7*45.9*86.4                       |
| NW/GW (kgs)                             | 276/355                                             |
| Performance                             |                                                     |
| Temperature range                       | -40~-86°C                                           |
| Ambient temperature                     | 16~32°C                                             |
| Cooling performance                     | -86°C                                               |
| Climate class                           | N                                                   |
| Controller                              | Microprocessor                                      |
| Display                                 | 10'' HD Intelligent touch screen                    |
| Refrigeration                           |                                                     |
| Compressors                             | 2pcs                                                |
| Cooling method                          | Direct cooling                                      |
| Defrost mode                            | Manual                                              |
| Refrigerants                            | HC                                                  |
| Insulation thickness(mm)                | L/R: 130, B: 130                                    |
| Construction                            |                                                     |
| External material                       | Cold rolled steel                                   |
| Inner material                          | Stainless steel                                     |
| Shelves                                 | 3(stainless steel)                                  |
| Access test Port                        | 2pcs. Ø 25 mm                                       |
| Casters                                 | 4+(2 leveling feet)                                 |
| Data logging/ Interval /Memory capacity | USB/Record every 5 minutes/10 years                 |
| Interface                               | Remote alarm contact, RS485                         |
| Backup battery                          | Yes                                                 |
| Alarms                                  |                                                     |
| Temperature                             | High/Low temperature, High ambient temperature      |
| Electrical                              | Power failure, Low battery, Battery power detection |
|                                         | failure                                             |
| System                                  | Sensor failure, main board communication error,     |
|                                         | condenser overheating alarm, door ajar              |
| Accessories                             |                                                     |
| Freezer rack model                      | ZKL304-552B-CT                                      |
| Freezer rack/box (quantity)             | 16/400                                              |