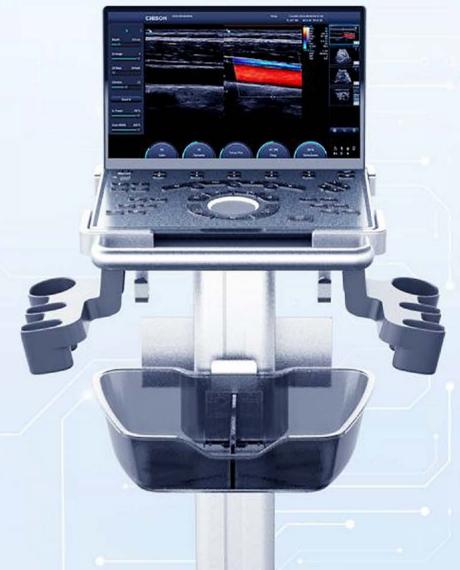

## More than Portable

Seamless Transformation from Portable to Cart-Based

### Ultra - Flexible

- Dedicated trolley with height adjustable.
- Featuring 4 transducer connectors, SonoAir can seamlessly transition into a cart-based ultrasound system.

Bag