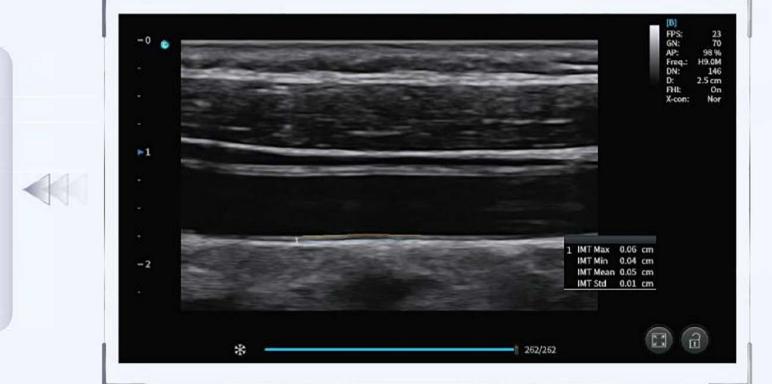

#### **Auto IMT**

Automatically obtain the maximum, minimum and average values of the intima-media thickness in the target area, and make measurement more accurately.