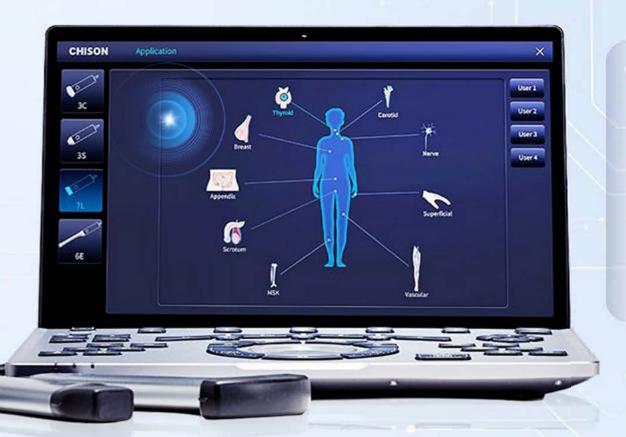

## Ultra - Approachable

- Innovative and interactive 3D UI/UX
- Increased efficiency and diagnostic confidence.

# WIDE APPLICATIONS