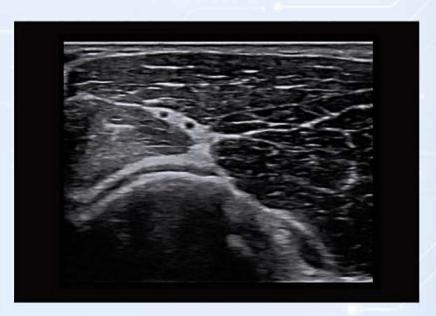

#### **Auto Breast**

AutoBreast can automatically help define the boundaries of the lesion on breast and give accurate measurement results.

#### **Auto Thyroid**

AutoThyroid can automatically help define the boundaries of the lesion on thyroid and give accurate measurement results.