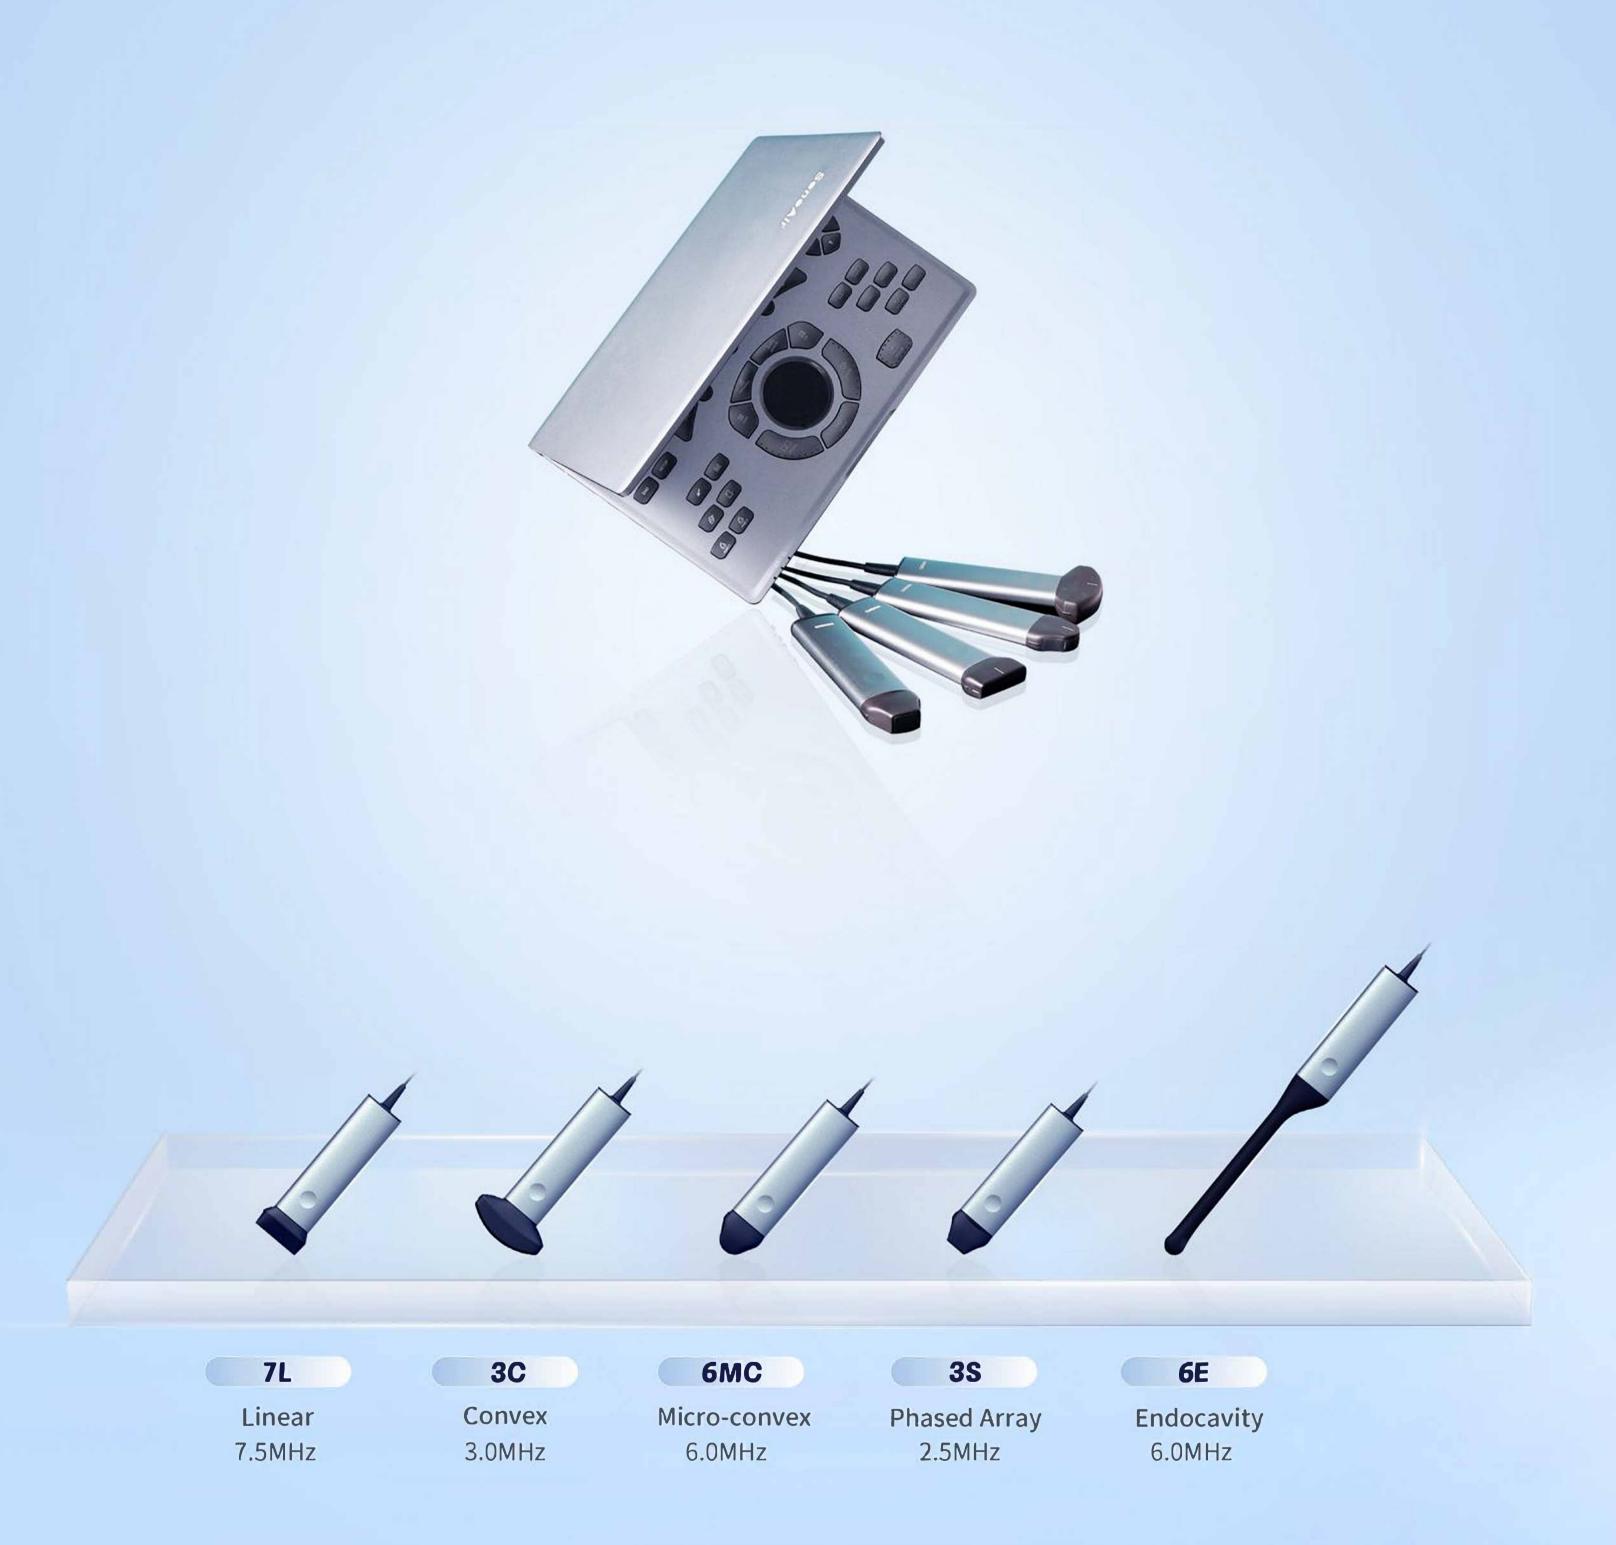

## Ultra - Connectable

- Live 4 probe ports bring a quick shift between different clinical scenarios.
- Designed to cater all applications & bring complete solutions for your imaging.

### Ultra - Flexible

- Dedicated trolley with height adjustable.
- Featuring 4 transducer connectors, SonoAir can seamlessly transition into a cart-based ultrasound system.

Bag