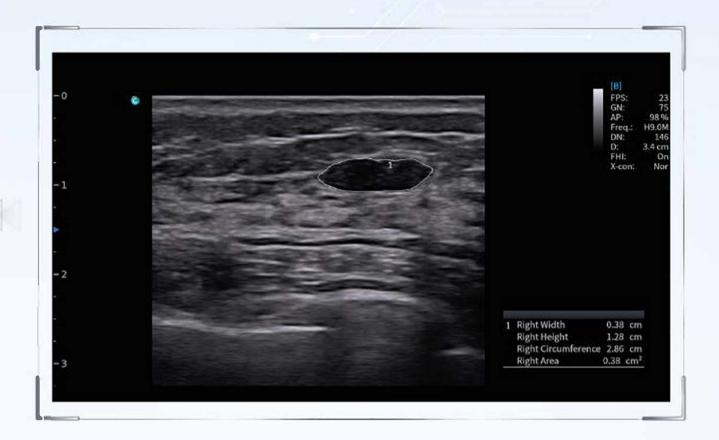

#### **Auto Thyroid**

AutoThyroid can automatically help define the boundaries of the lesion on thyroid and give accurate measurement results.