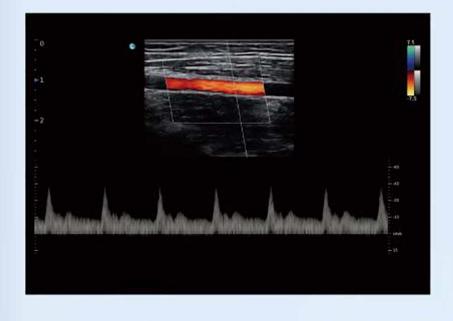

#### Quadplex

In PW mode, the 2D,Color,PW and spectrum automatic envelope functions are dynamically displayed in real time