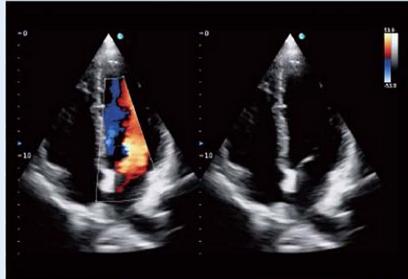

Cart-Based



## Ultra - Connectable

- Live 4 probe ports bring a quick shift between different clinical scenarios.
- Designed to cater all applications & bring complete solutions for your imaging.







### Ultra - Flexible

- Dedicated trolley with height adjustable.
- Featuring 4 transducer connectors, SonoAir can seamlessly transition into a cart-based ultrasound system.





Bag



## Ultra - Approachable

- Innovative and interactive 3D UI/UX
- Increased efficiency and diagnostic confidence.



## Ultra - Touchable

- 14.1" of touchscreen with highly sensitive gesture control makes ultrasound imaging a new experience and reduces key strokes.
- Built-in trackpad promises comfort and ease of use.
- Unique finger print lock delivers the promised data protection and safety.















# **OUTSTANDING FEATURES**



#### Quadplex

In PW mode, the 2D,Color,PW and spectrum automatic envelope functions are dynamically displayed in real time

#### **Auto Breast**

AutoBreast can automatically help define the boundaries of the lesion on breast and give accurate measurement results.





#### **Auto Thyroid**

AutoThyroid can automatically help define the boundaries of the lesion on thyroid and give accurate measurement results.

#### **Auto IMT**

Automatically obtain the maximum, minimum and average values of the intima-media thickness in the target area, and make measurement more accurately.



# WIDE APPLICATIONS















#### CHISON Medical Technologies Co., Ltd.

Sales & Service Contact Address: No.3 Changjiang South Road, Xinwu District, Wuxi, 214028 Jiangsu, P