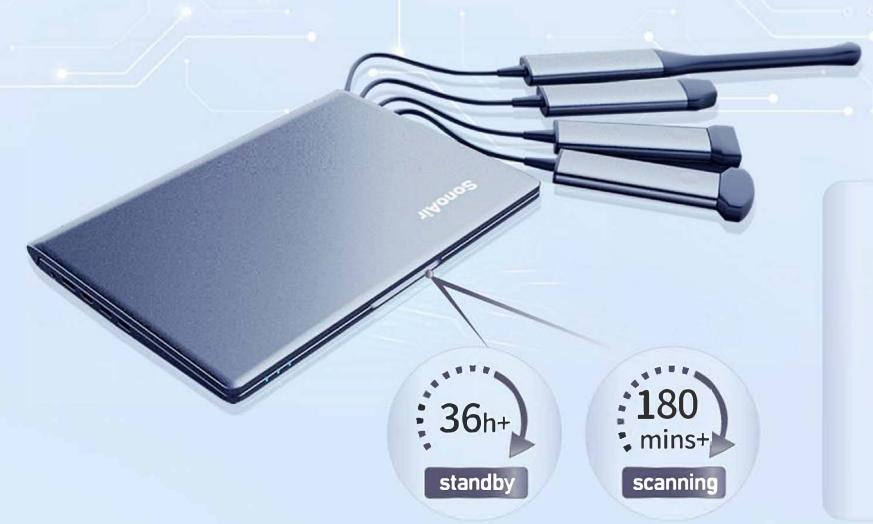

## Ultra -Green

- CHISON holds it's position clear "Save Power, Save Environment".
- Scanning for 180mins+ in a single charge.
- 36h+ on stand-by mode guarantees a more reliable diagnosis.