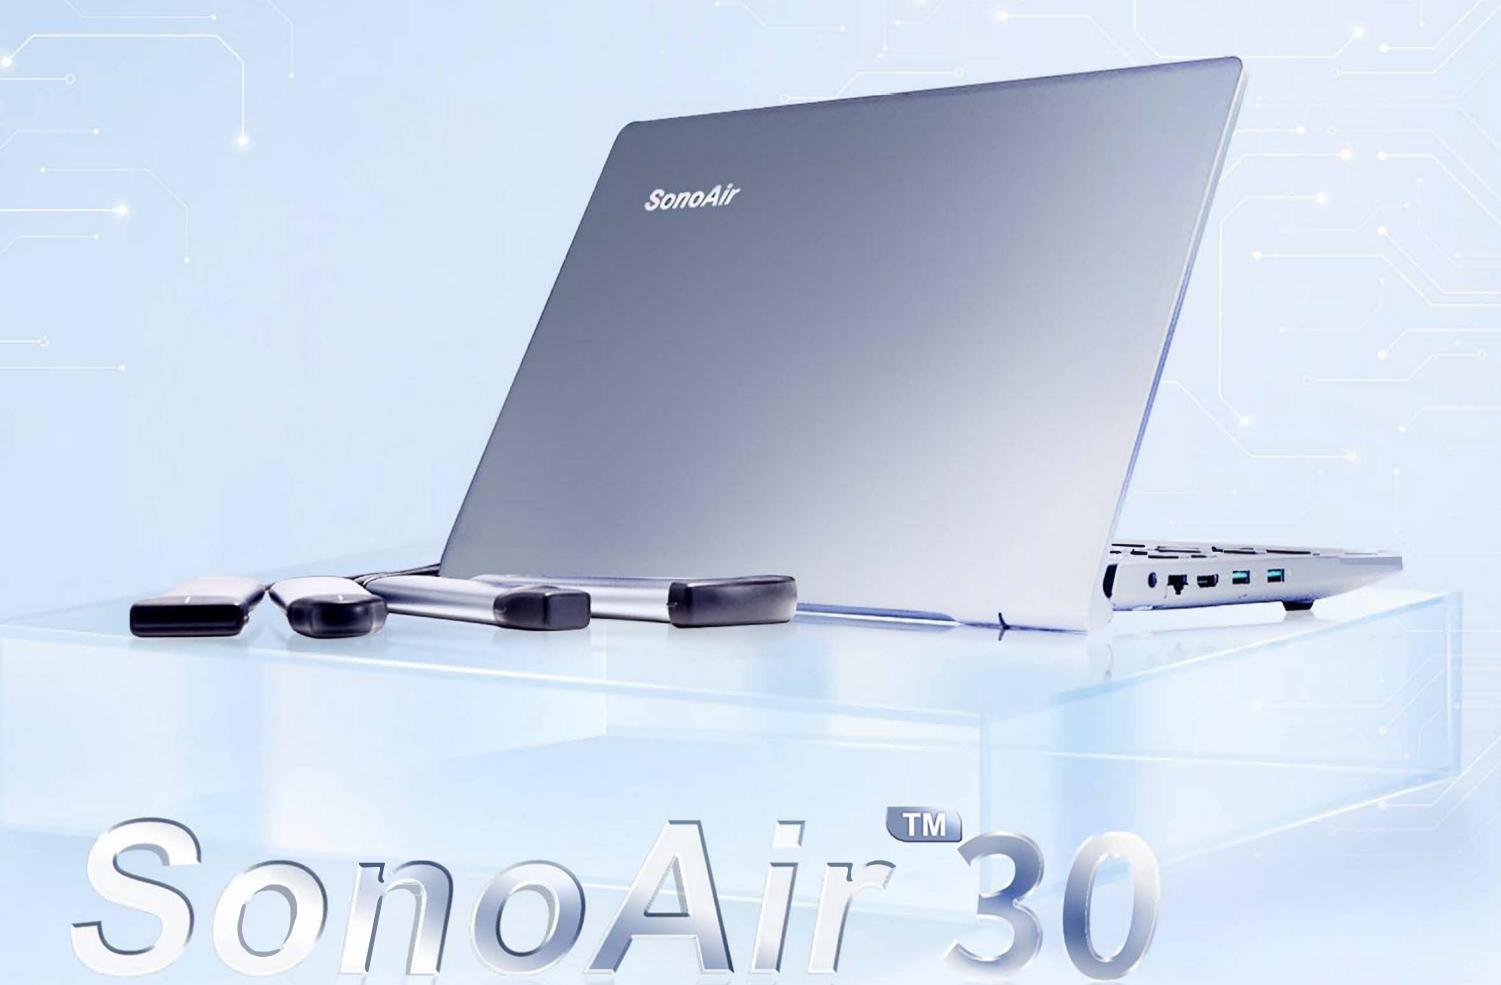

# SonoAir 30

SonoAir 30, Redefining the future of portable ultrasound. CHISON's constant efforts in contributing the ease and effortless healthcare to the world.

Combination of structural expertise, algorithms, and probes ensures maximum efficiency and fatigueless practice. Ergonomically designed SonoAir 30, delivers the world class experience in Human-Machine interaction.

## Ultra - Connectable

- Live 4 probe ports bring a quick shift between different clinical scenarios.
- Designed to cater all applications & bring complete solutions for your imaging.

### Ultra - Flexible

- Dedicated trolley with height adjustable.
- Featuring 4 transducer connectors, SonoAir can seamlessly transition into a cart-based ultrasound system.

Bag