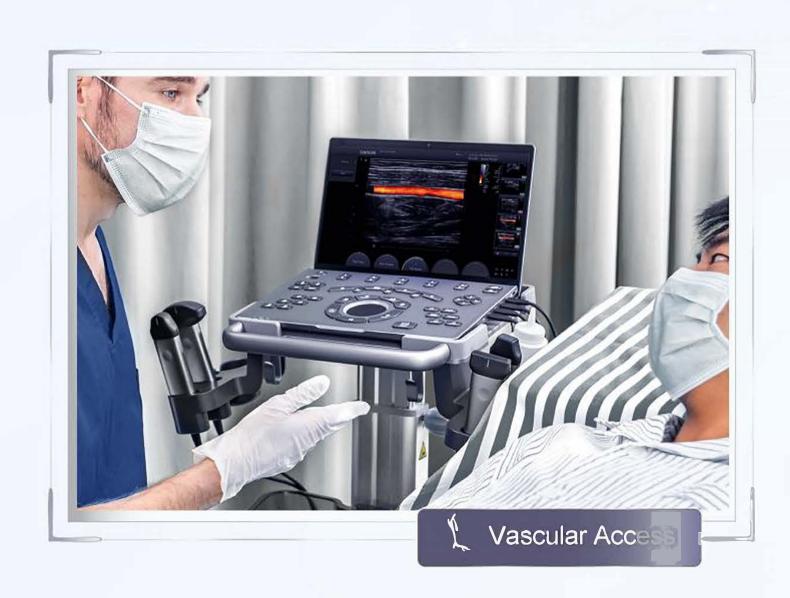

Redefine the Future of Portable Ultrasound

# SonoAir 30

SonoAir 30, Redefining the future of portable ultrasound. CHISON's constant efforts in contributing the ease and effortless healthcare to the world.

Combination of structural expertise, algorithms, and probes ensures maximum efficiency and fatigueless practice. Ergonomically designed SonoAir 30, delivers the world class experience in Human-Machine interaction.