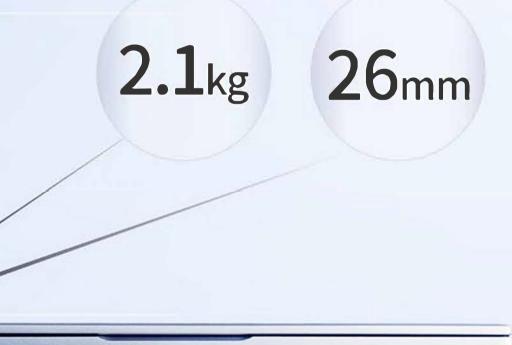

### Ultra -Portable

- World's thinnest and lightest portable ultrasound system weighing 2.1kg, boasts a width of 26mm.
- Robust aluminium body increases the durability.