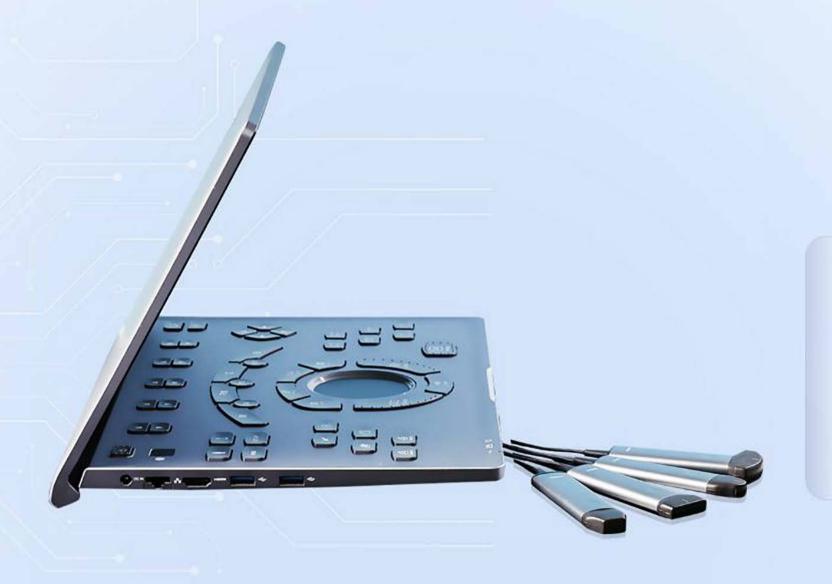

## More than Portable

Seamless Transformation from Portable to Cart-Based

### Ultra - Flexible

- Dedicated trolley with height adjustable.
- Featuring 4 transducer connectors, SonoAir can seamlessly transition into a cart-based ultrasound system.

Bag