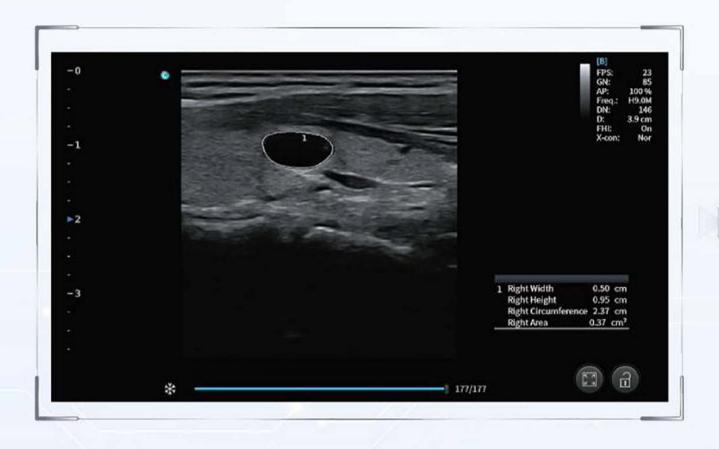

#### **Auto Breast**

AutoBreast can automatically help define the boundaries of the lesion on breast and give accurate measurement results.