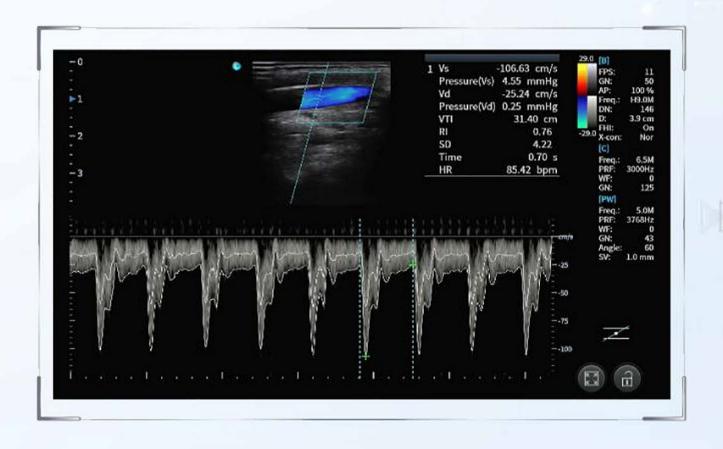

#### Quadplex

In PW mode, the 2D,Color,PW and spectrum automatic envelope functions are dynamically displayed in real time