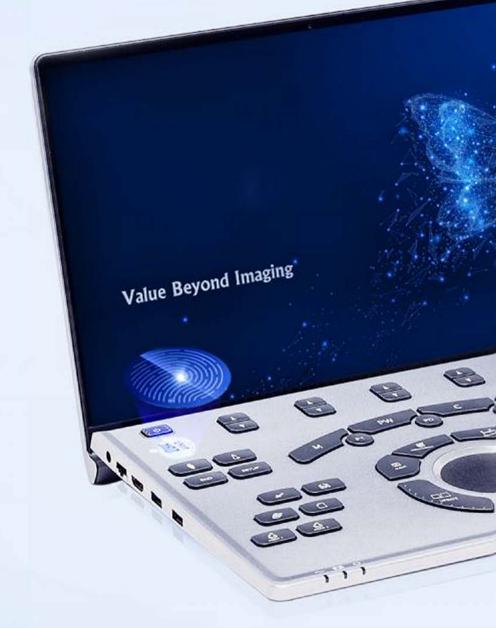

## Ultra - Touchable

- 14.1" of touchscreen with highly sensitive gesture control makes ultrasound imaging a new experience and reduces key strokes.
- Built-in trackpad promises comfort and ease of use.
- Unique finger print lock delivers the promised data protection and safety.