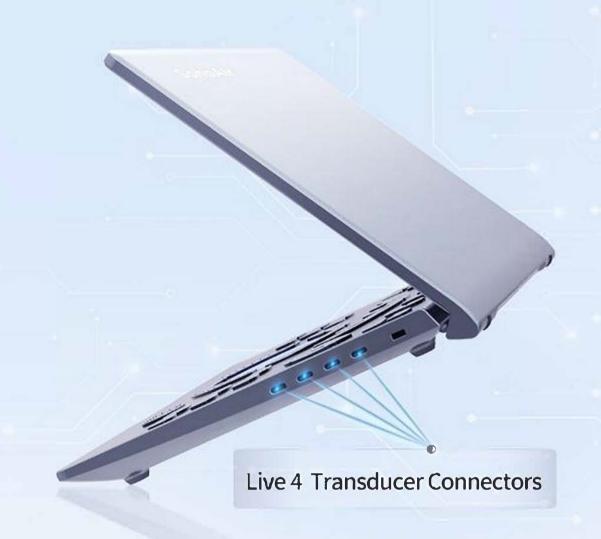

## Ultra - Connectable

- Live 4 probe ports bring a quick shift between different clinical scenarios.
- Designed to cater all applications & bring complete solutions for your imaging.

### Ultra - Flexible

- Dedicated trolley with height adjustable.
- Featuring 4 transducer connectors, SonoAir can seamlessly transition into a cart-based ultrasound system.

Bag